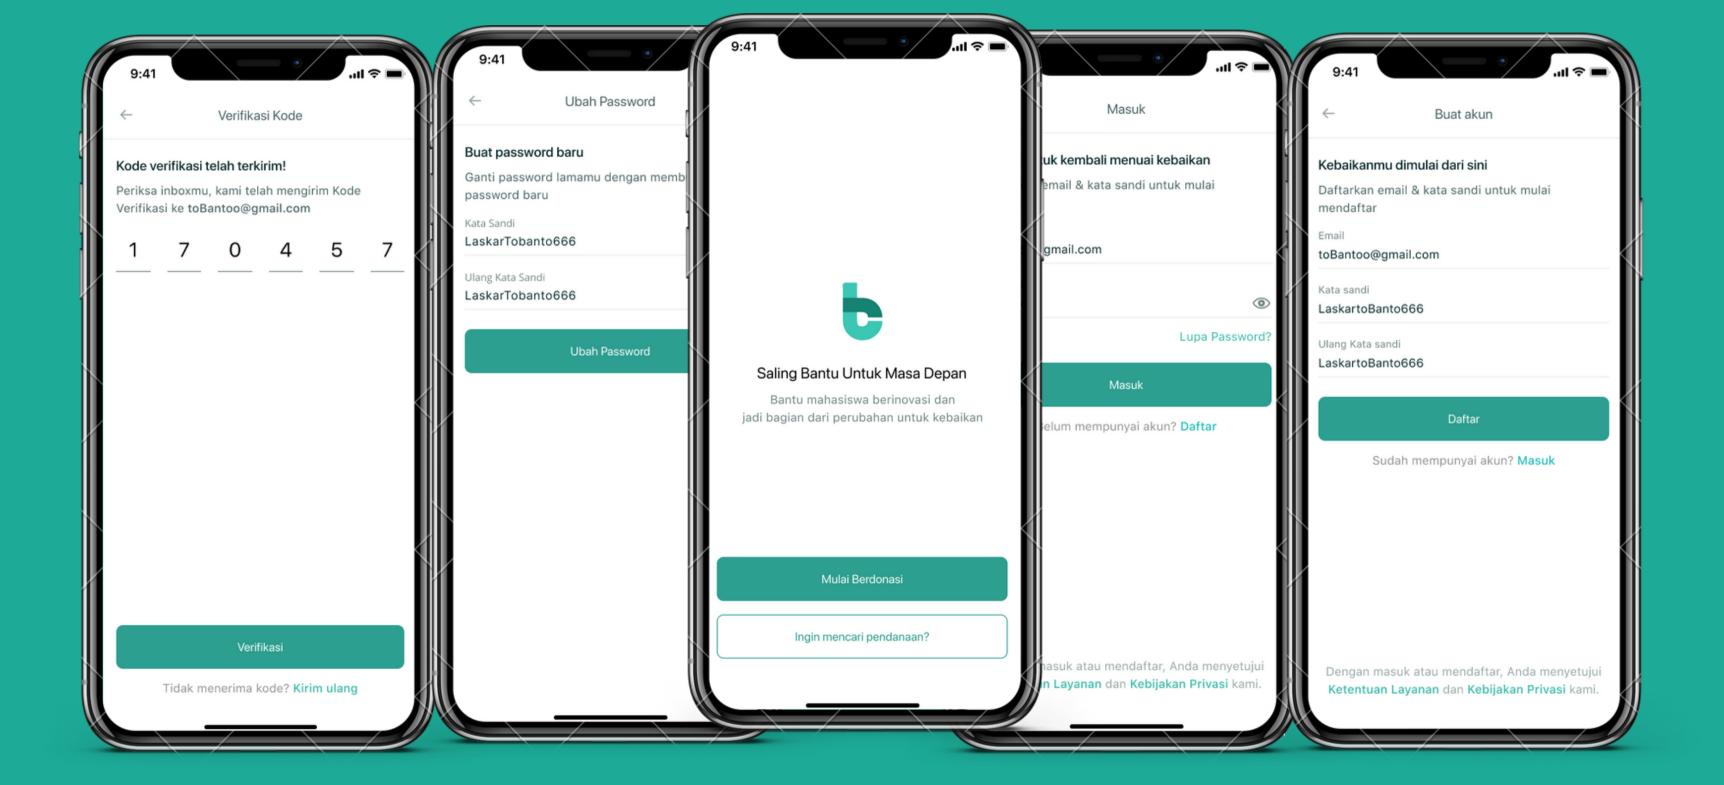

# What I Have Done

- 1 Onboarding Page
- 2 Login Page
- 3 Register Page
- 4 OTP verification Page
- 5 Fetching API for feature OTP
- 6 Change Password Page
- Campaign Page
- **8** History Page
- 9 Fetching API on Page History
- 10 Profile Page
- 11 Payment Page