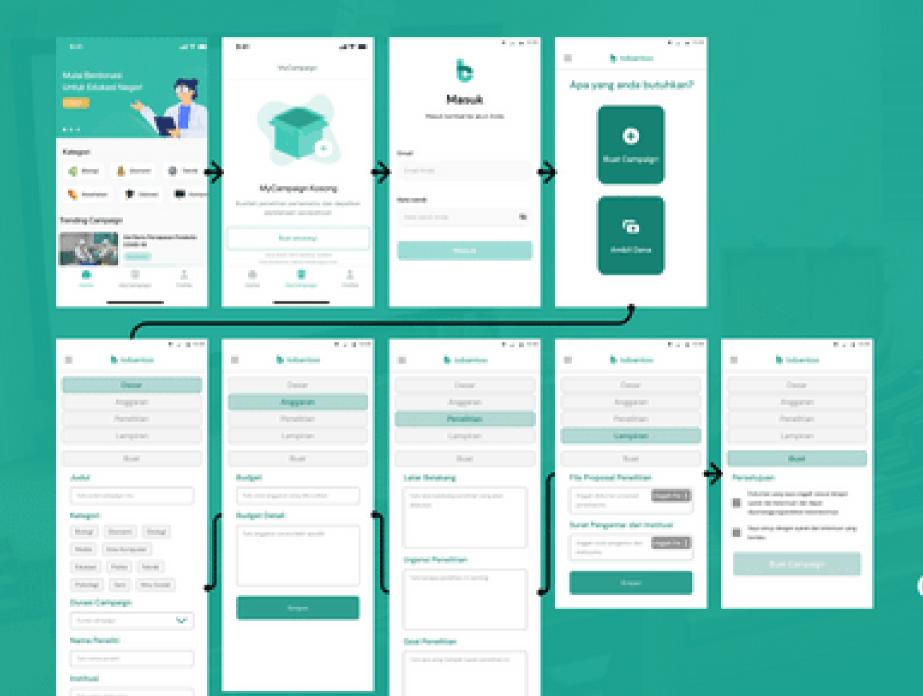

## CREATE CAMPAIGN

Mahasiswa dapat membuat campaign dengan "panduan" berupa kolom-kolom yang harus diisi sehingga donatur dapat melihat dengan detail penelitian yang akan dilaksanakan

Mahasiswa diminta mengunggah dokumen sebagai proses verifikasi yang dilakukan admin dan juga membantu donatur melihat dan mempelajari dengan detail penelitian mahasiswa

### **AMBIL DANA**

Mahasiswa dapat mengambil dana 100% setelah campaign yang dibuat mahasiswa berakhir

Biaya platform sebesar 5% dipotong dari total dana yang diperoleh mahasiswa.

Kesepakatan jumlah biaya platform ditunjukkan ketika mahasiswa menulis anggaran. Mahasiswa dapat membebankan biaya 5% kepada donatur dengan menambah 5% dari total anggaran mereka ketika membuat campaign