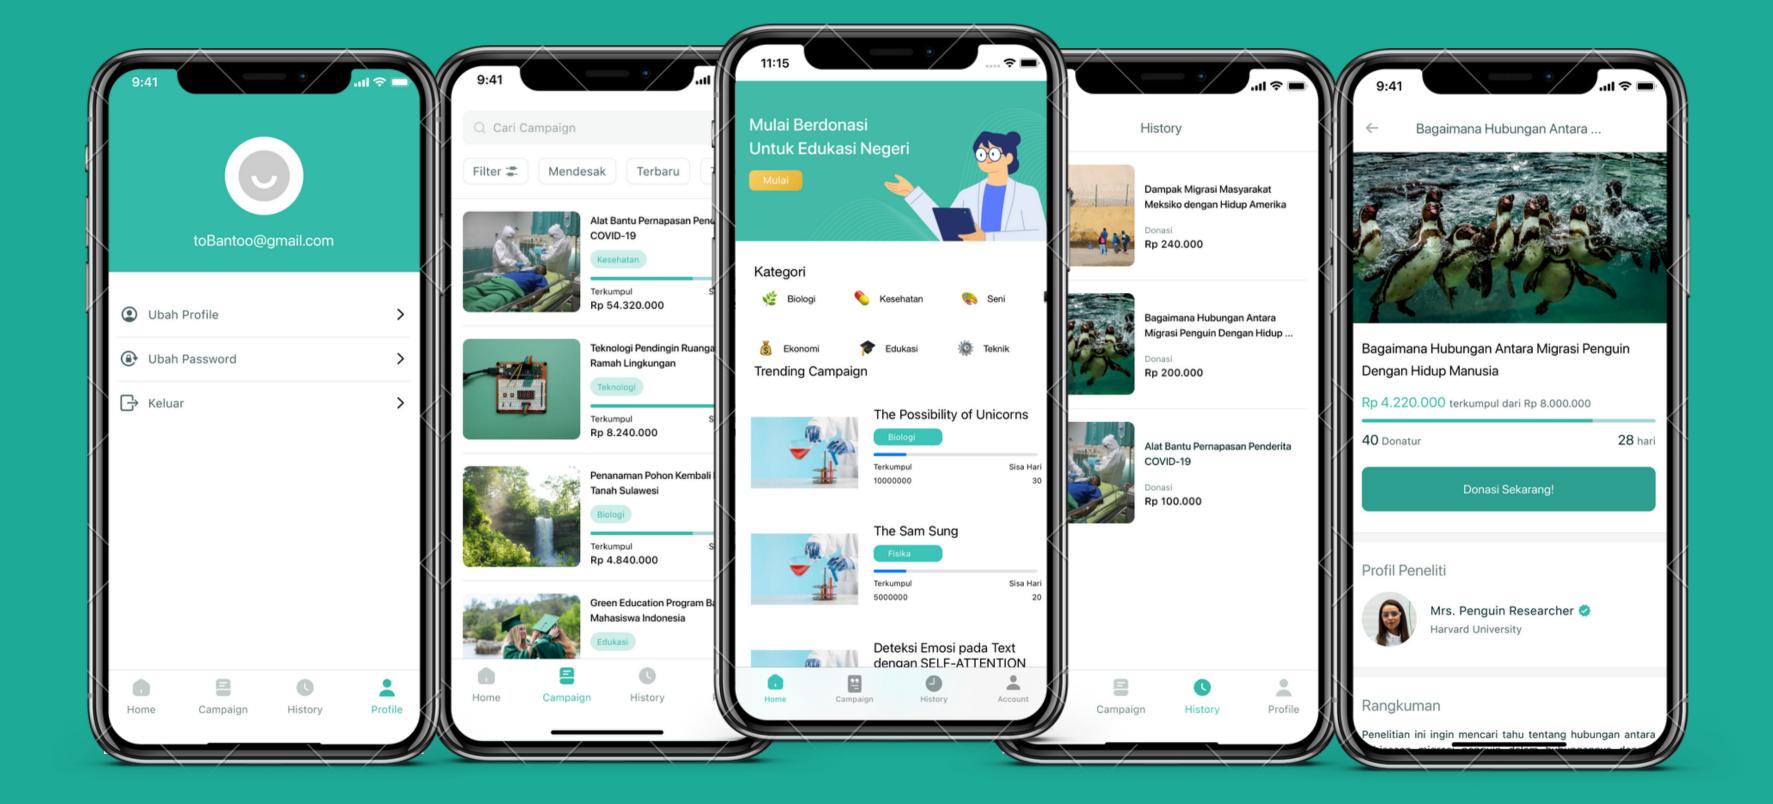

## IOS Apps

Made for donors who want to donate

## **Key Feature**

## CREATE CAMPAIGN

Mahasiswa dapat membuat campaign dengan "panduan" berupa kolom-kolom yang harus diisi sehingga donatur dapat melihat dengan detail penelitian yang akan dilaksanakan

Mahasiswa diminta mengunggah dokumen sebagai proses verifikasi yang dilakukan admin dan juga membantu donatur melihat dan mempelajari dengan detail penelitian mahasiswa

### **AMBIL DANA**

Mahasiswa dapat mengambil dana 100% setelah campaign yang dibuat mahasiswa berakhir

Biaya platform sebesar 5% dipotong dari total dana yang diperoleh mahasiswa.

Kesepakatan jumlah biaya platform ditunjukkan ketika mahasiswa menulis anggaran. Mahasiswa dapat membebankan biaya 5% kepada donatur dengan menambah 5% dari total anggaran mereka ketika membuat campaign

## **Key Feature**

Donatur dapat mencari campaign dari halaman utama atau melalui search bar dan mencari berdasarkan judul campaign. Sesudah memilih campaign pilihannya, donatur bisa mengunduh berkas proposal penelitian dan mempelajari penelitian yang akan dilaksanakan sebelum berdonasi

# What I Have Done

- 1 Onboarding Page
- 2 Login Page
- 3 Register Page
- 4 OTP verification Page
- 5 Fetching API for feature OTP
- 6 Change Password Page
- Campaign Page
- **8** History Page
- 9 Fetching API on Page History
- 10 Profile Page
- 11 Payment Page