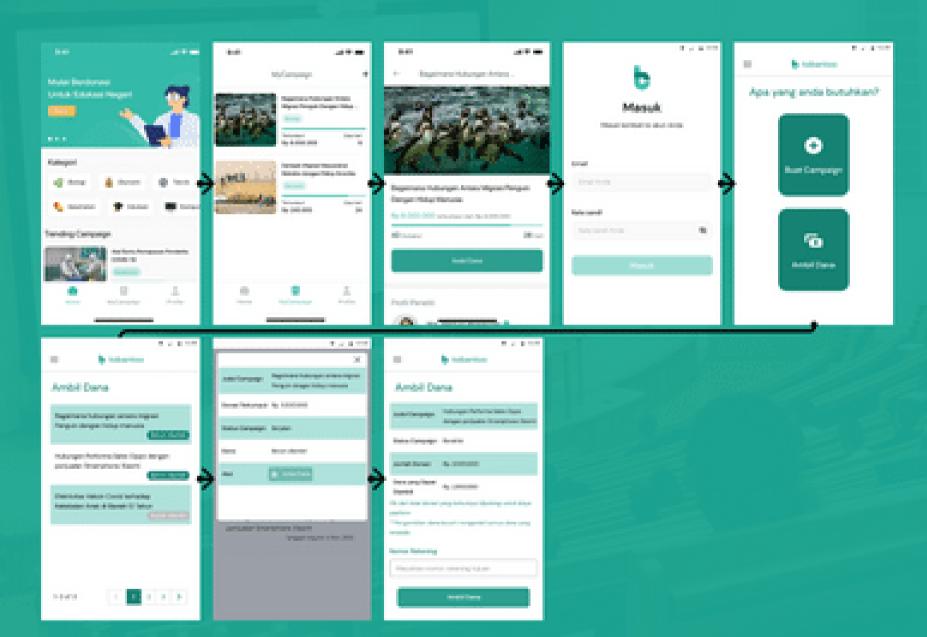

### **AMBIL DANA**

Mahasiswa dapat mengambil dana 100% setelah campaign yang dibuat mahasiswa berakhir

Biaya platform sebesar 5% dipotong dari total dana yang diperoleh mahasiswa.

Kesepakatan jumlah biaya platform ditunjukkan ketika mahasiswa menulis anggaran. Mahasiswa dapat membebankan biaya 5% kepada donatur dengan menambah 5% dari total anggaran mereka ketika membuat campaign