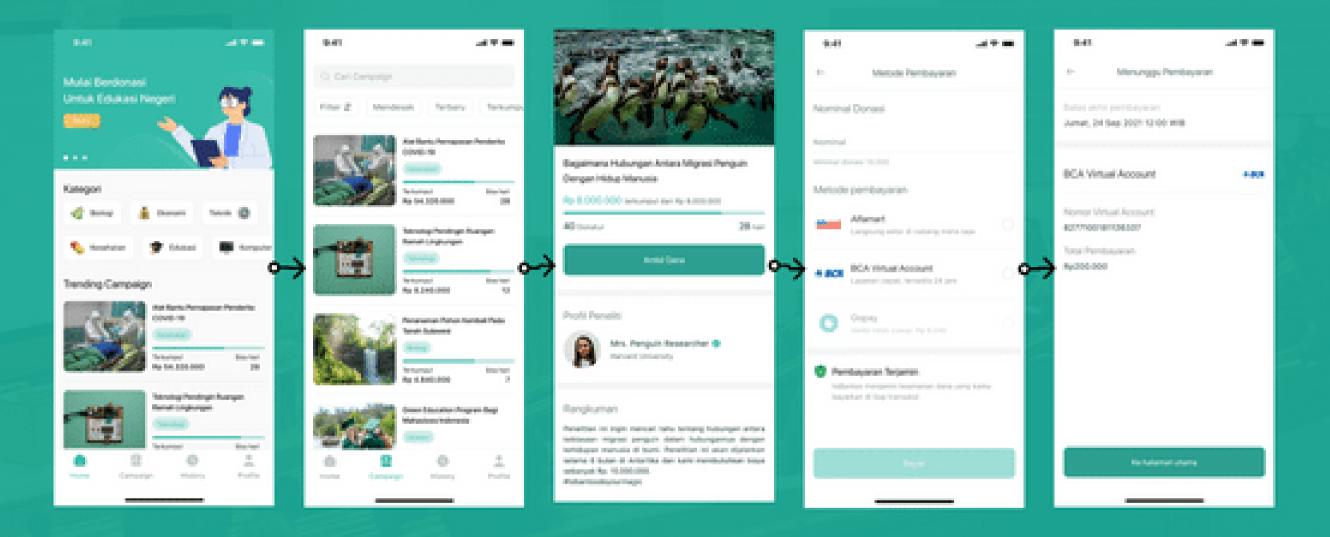

## **Key Feature**

Donatur dapat mencari campaign dari halaman utama atau melalui search bar dan mencari berdasarkan judul campaign. Sesudah memilih campaign pilihannya, donatur bisa mengunduh berkas proposal penelitian dan mempelajari penelitian yang akan dilaksanakan sebelum berdonasi